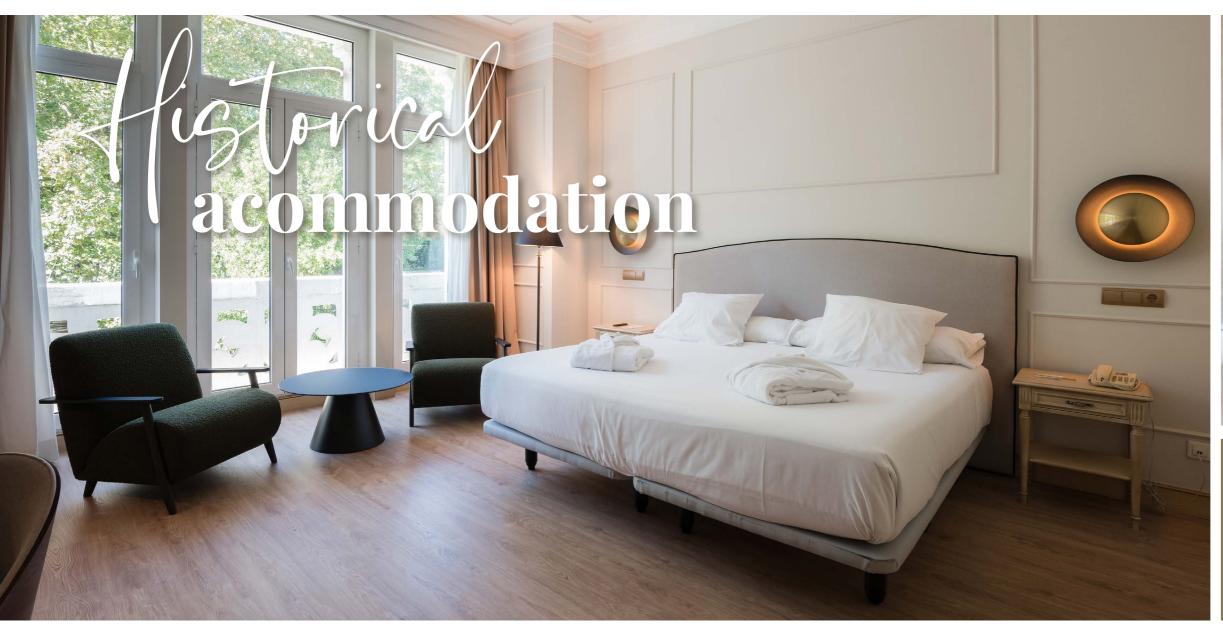

#### 113 rooms:

- 102 standar rooms
- 6 superior rooms.
- 4 junior suites rooms.
- 1 suite room.