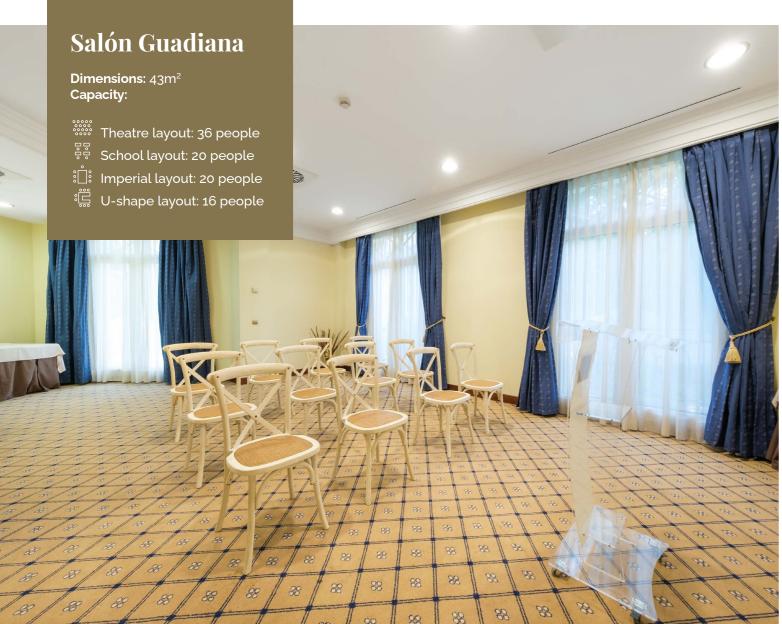

### Salón Támesis

Dimensions: 43m<sup>2</sup> Capacity:

Theatre layout: 36 people

School layout: 20 people

inperial layout: 20 people

pág. 12

Dimensions: 153m<sup>2</sup> Capacity:

Theatre layout: 150 people