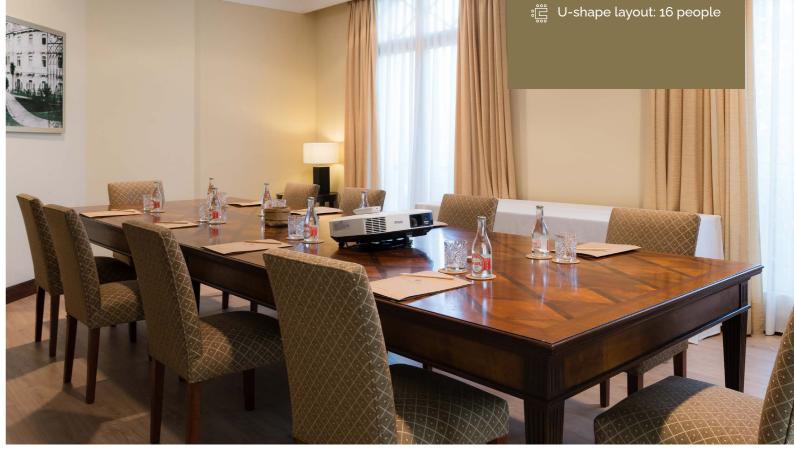

### Salón Támesis

Dimensions: 43m<sup>2</sup> Capacity:

Theatre layout: 36 people

School layout: 20 people

inperial layout: 20 people

pág. 12

Dimensions: 153m<sup>2</sup> Capacity:

Theatre layout: 150 people