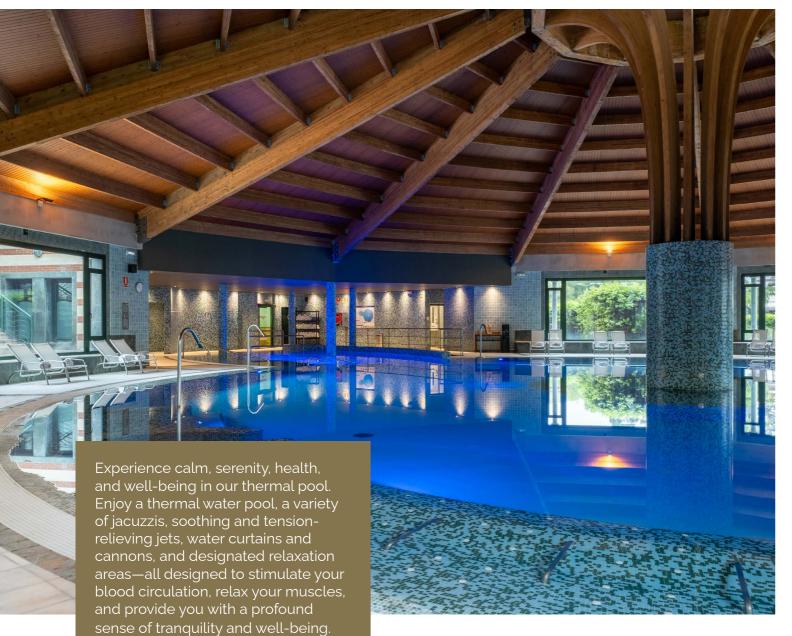

## AUIII ULE Located in a lush park of centuries-old trees, Castilla Termal Solares is a historic and emblematic Belle Époque building that was designated as Cantabria's first thermal spa in the early 20th century. A sanctuary of wellness and