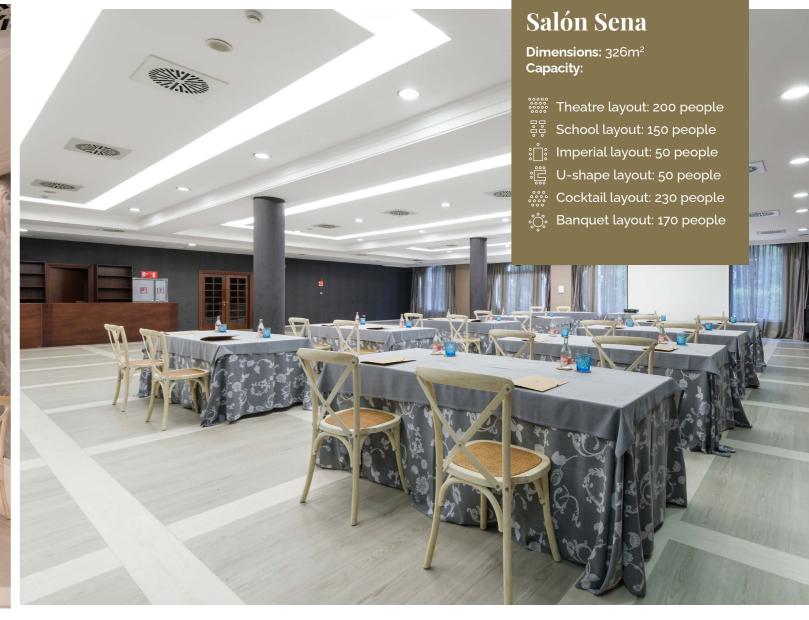

School layout: 90 people

Imperial: layout: 50 people

Cocktail layout 120 people

ిస్తి: Banquet layout: 100 people

pág. 14

Our restaurant "El Manantial" offers a culinary experience based on the concept of "local cuisine," featuring locally sourced ingredients and exquisite recipes from traditional Cantabrian cooking, including freshly caught wild fish from the market and grilled meats.