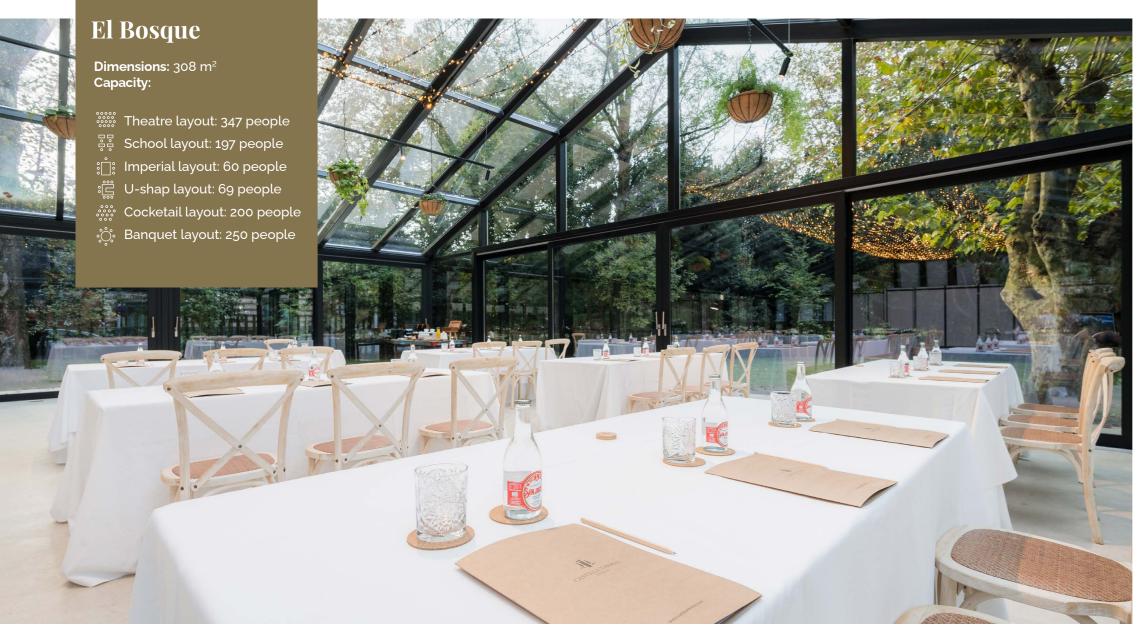

l spa in the early 20th century. A sanctuary of wellness and

## **Location:**

Castilla Termal Solares Av. Calvo Sotelo, 13, 39710, Solares – Medio Cudeyo Cantabria











The perfect venue for the most exceptional events, offering up to six distinct spaces and expansive outdoor areas for all kinds of occasions.



pág. 4







#### 113 rooms:

- 102 standar rooms
- 6 superior rooms.
- 4 junior suites rooms.
- 1 suite room.















### Salón Támesis

Dimensions: 43m<sup>2</sup> Capacity:

Theatre layout: 36 people

School layout: 20 people

inperial layout: 20 people



pág. 12



Dimensions: 153m<sup>2</sup> Capacity:

Theatre layout: 150 people

School layout: 90 people

Imperial: layout: 50 people

Cocktail layout 120 people

ిస్తి: Banquet layout: 100 people





pág. 14











Our restaurant "El Manantial" offers a culinary experience based on the concept of "local cuisine," featuring locally sourced ingredients and exquisite recipes from traditional Cantabrian cooking, including freshly caught wild fish from the market and grilled meats.

Discover our special group menus.













The course layout blends

topography of the land.

seamlessly with the natural



# Unforgettable Electric Bike Tours: Reserve a bike at the hotel and explore the natural beauty of Cantabria along a variety of routes featuring cliffs, forests, and trails.

\*The experiences we offer, both within the hotel and in its surroundings, are available by prior reservation and subject to availability. Please contact our team for more information.

The Real Club de Golf de Pedreña