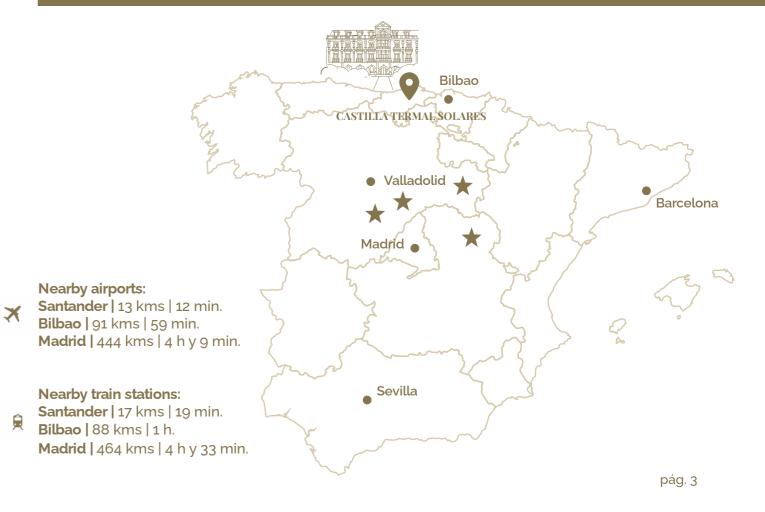

## **Location:**

Castilla Termal Solares Av. Calvo Sotelo, 13, 39710, Solares – Medio Cudeyo Cantabria

The perfect venue for the most exceptional events, offering up to six distinct spaces and expansive outdoor areas for all kinds of occasions.