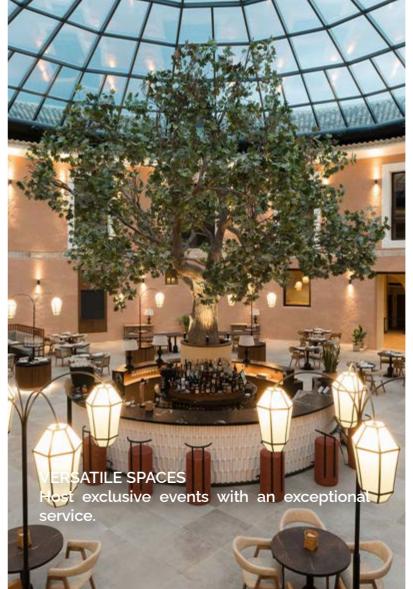

## 78 rooms:

- 23 Superior rooms.
- 17 Attic-style Superior rooms.
- 37 Junior Śuites.
- 1 Suite.

Page 16 \*Exclusive space subject to special conditions.

Competition.