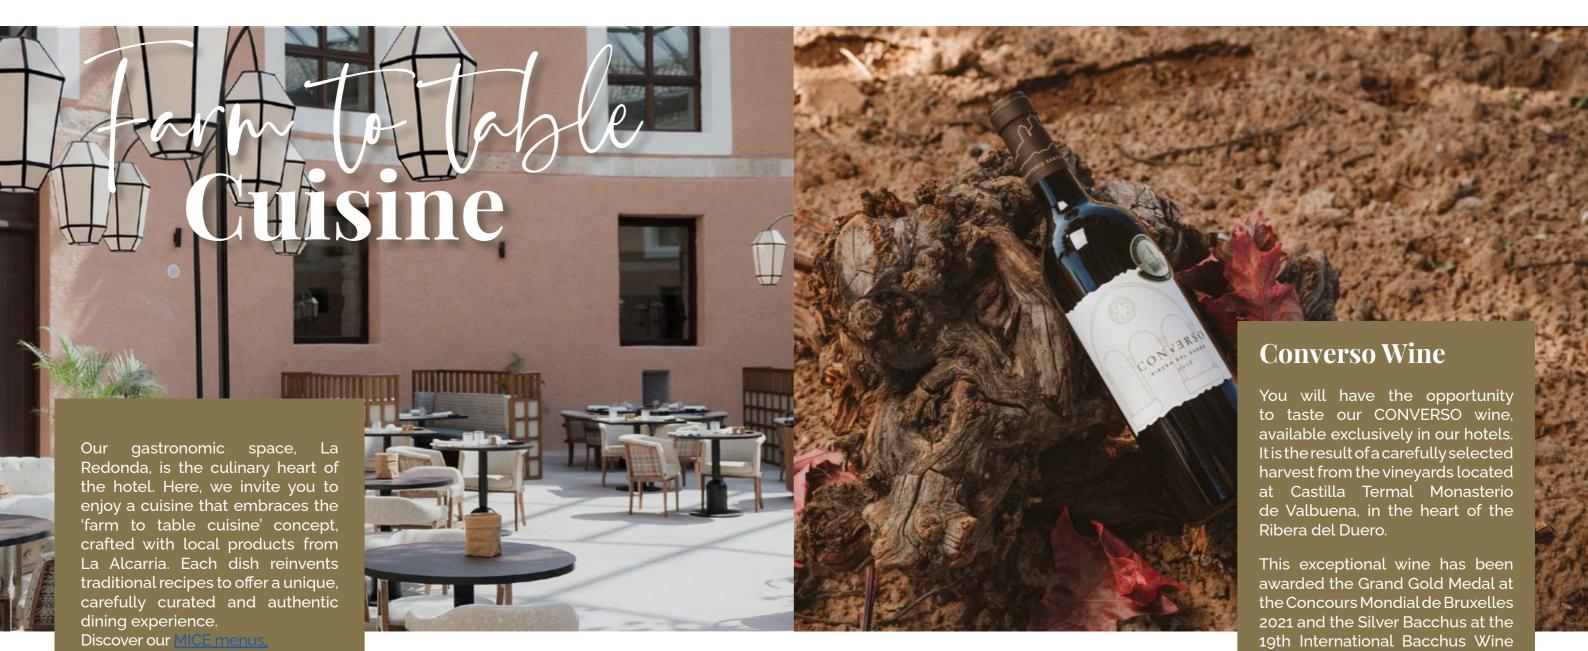

## Spa ellness Castilla Termal Brihuega has an exclusive space designed for disconnection and wellness through its waters. In its 320,000-litre indoor pool you can enjoy a circuit with different areas of jacuzzi, bubble beds, streams, fountains and jets.