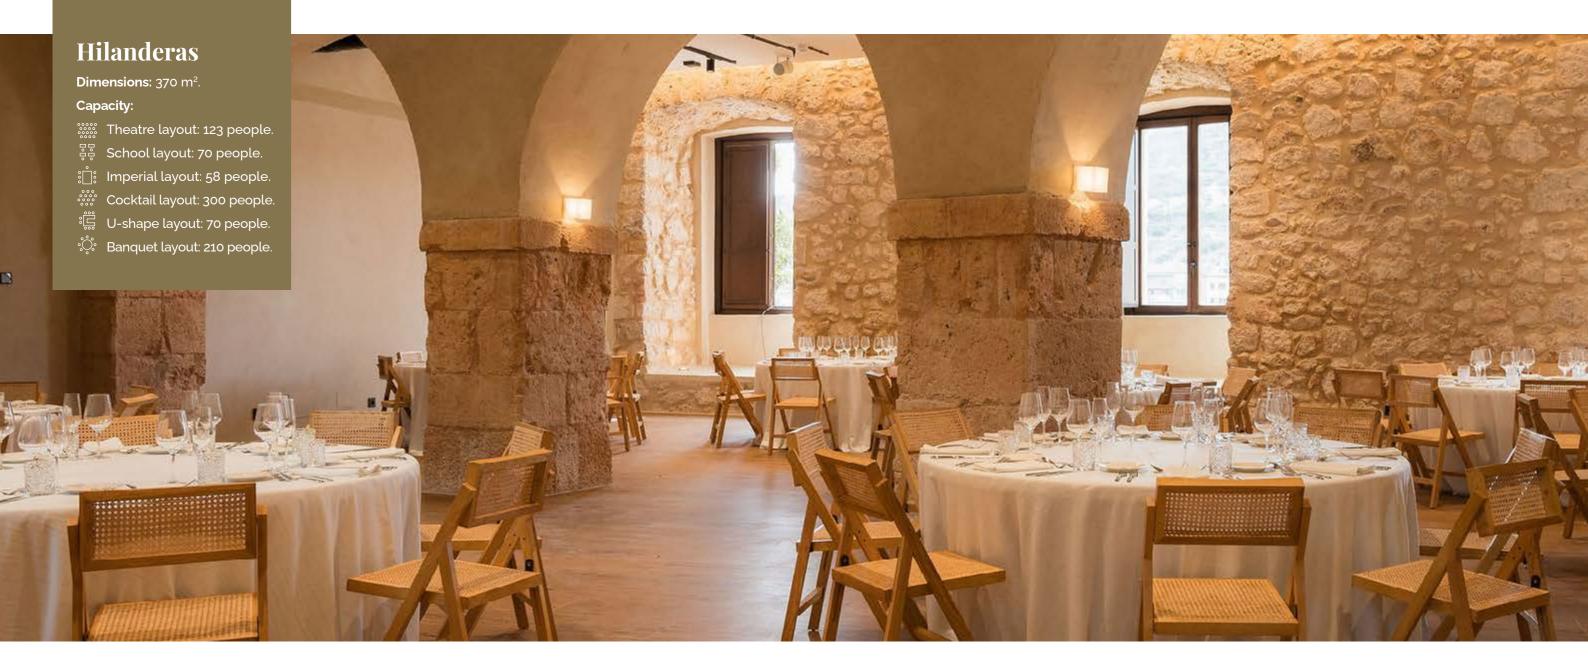

## 78 rooms:

- 23 Superior rooms.
- 17 Attic-style Superior rooms.
- 37 Junior Śuites.
- 1 Suite.

Page 16 \*Exclusive space subject to special conditions.

Competition.