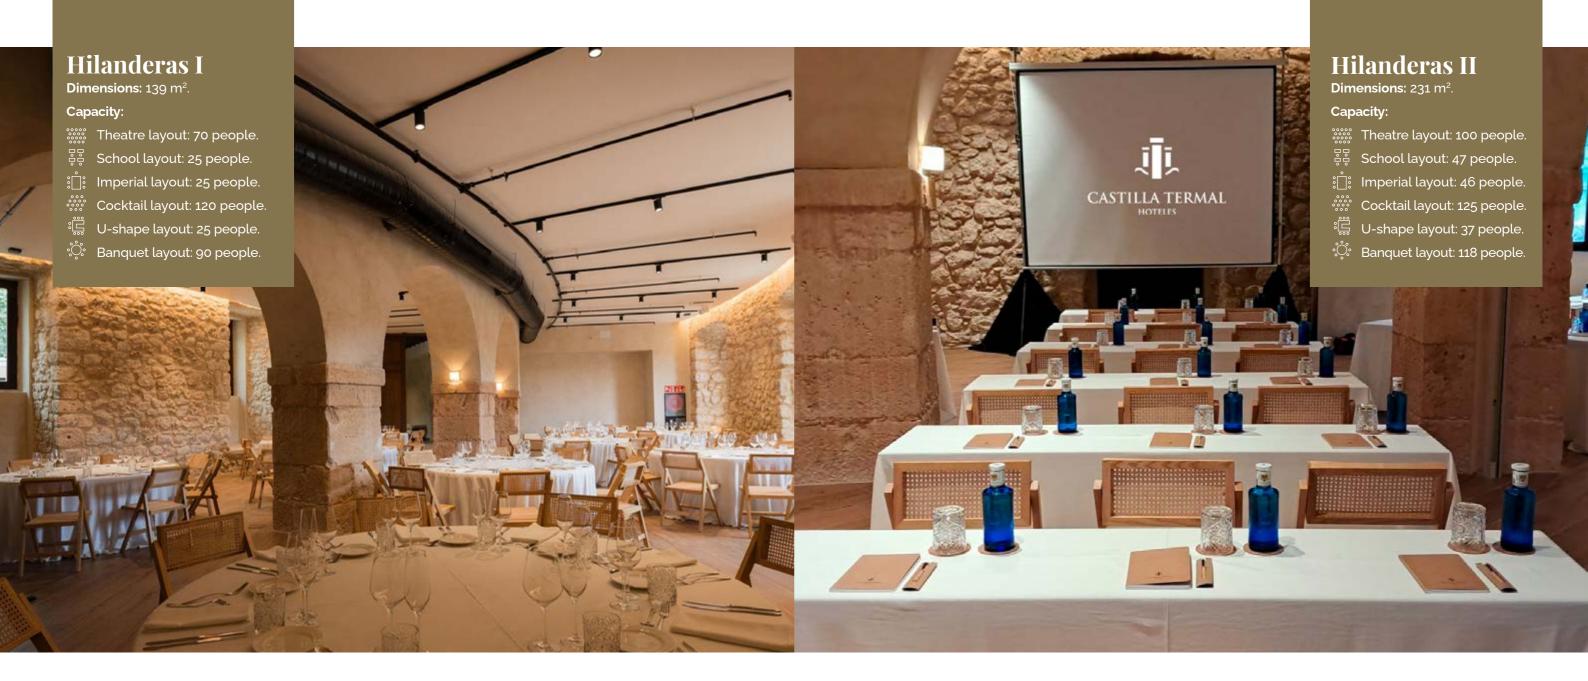

## 78 rooms:

- 23 Superior rooms.
- 17 Attic-style Superior rooms.
- 37 Junior Śuites.
- 1 Suite.

Page 16 \*Exclusive space subject to special conditions.

Competition.