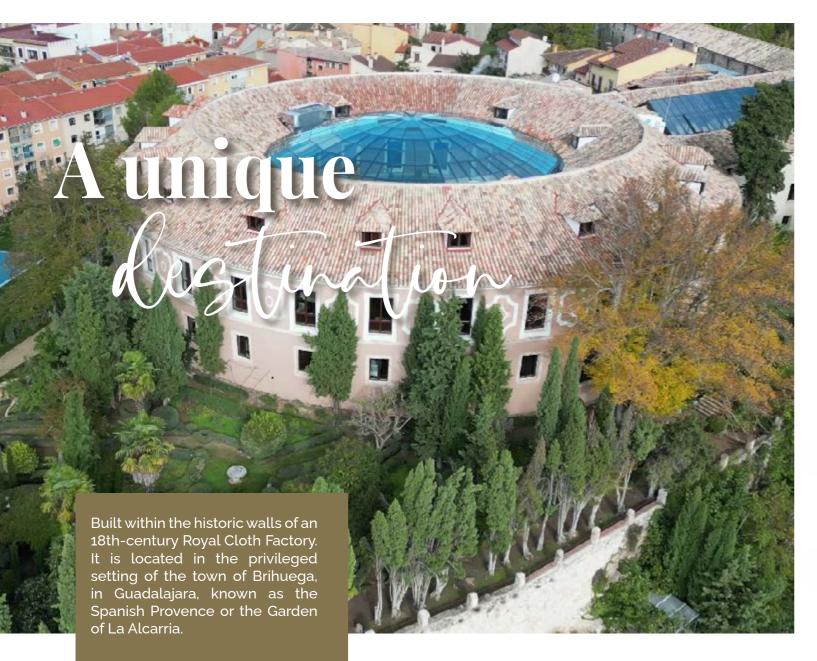

## **Locality:**

Castilla Termal Brihuega P.º de la Fábrica, 14 A, 19400, Brihuega, Guadalajara

La Alcarria.

55 min.

3 h 46 min.

1 h 3 min.

3 h 53 min.

Nearby airports:

Nearby train stations:

Madrid | 91,7 km | 57 miles |

Madrid | 86,3 km | 53.6 miles |



















## 78 rooms:

- 23 Superior rooms.
- 17 Attic-style Superior rooms.
- 37 Junior Śuites.
- 1 Suite.

















Page 16 \*Exclusive space subject to special conditions.



Competition.







## Spa ellness Castilla Termal Brihuega has an exclusive space designed for disconnection and wellness through its waters. In its 320,000-litre indoor pool you can enjoy a circuit with different areas of jacuzzi, bubble beds, streams, fountains and jets.









team for more information.