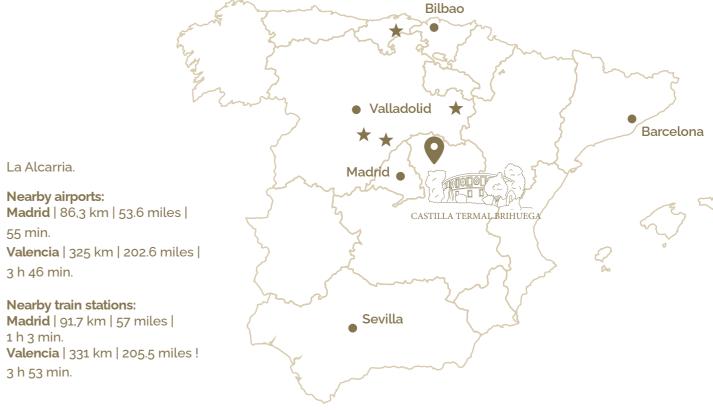

## **Locality:**

Castilla Termal Brihuega P.º de la Fábrica, 14 A, 19400, Brihuega, Guadalajara

La Alcarria.

55 min.

3 h 46 min.

1 h 3 min.

3 h 53 min.

Nearby airports:

Nearby train stations:

Madrid | 91,7 km | 57 miles |

Madrid | 86,3 km | 53.6 miles |